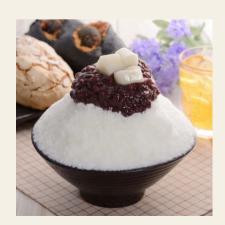

#### DESSERTS

#### KOREAN BINGSU

Serve with milk based ice flakes, ice cream, almonds and sprinkles 3 sizes; Small, Regula or Large

| SHUROOP | \$13 | \$16 | \$18 |
|---------|------|------|------|
|---------|------|------|------|

Mango, strawberry, blueberry

CHOCOLATE \$10 | \$14 | \$16

\$10 | \$14 | \$16

\$10 | \$14 | \$16

MANGO \$10 | \$14 | \$16

RED BEAN \$12 | \$15 | \$17

MATCHA \$12 | \$15 | \$17