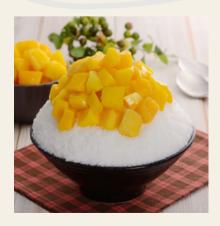

#### DESSERTS

#### KOREAN BINGSU

Serve with milk based ice flakes, ice cream, almonds and sprinkles 3 sizes; Small, Regula or Large

| SHUROOP | \$13 | \$16 | \$18 |
|---------|------|------|------|
|---------|------|------|------|

Mango, strawberry, blueberry

CHOCOLATE \$10 | \$14 | \$16

\$10 | \$14 | \$16

\$10 | \$14 | \$16

MANGO \$10 | \$14 | \$16

RED BEAN \$12 | \$15 | \$17

MATCHA \$12 | \$15 | \$17