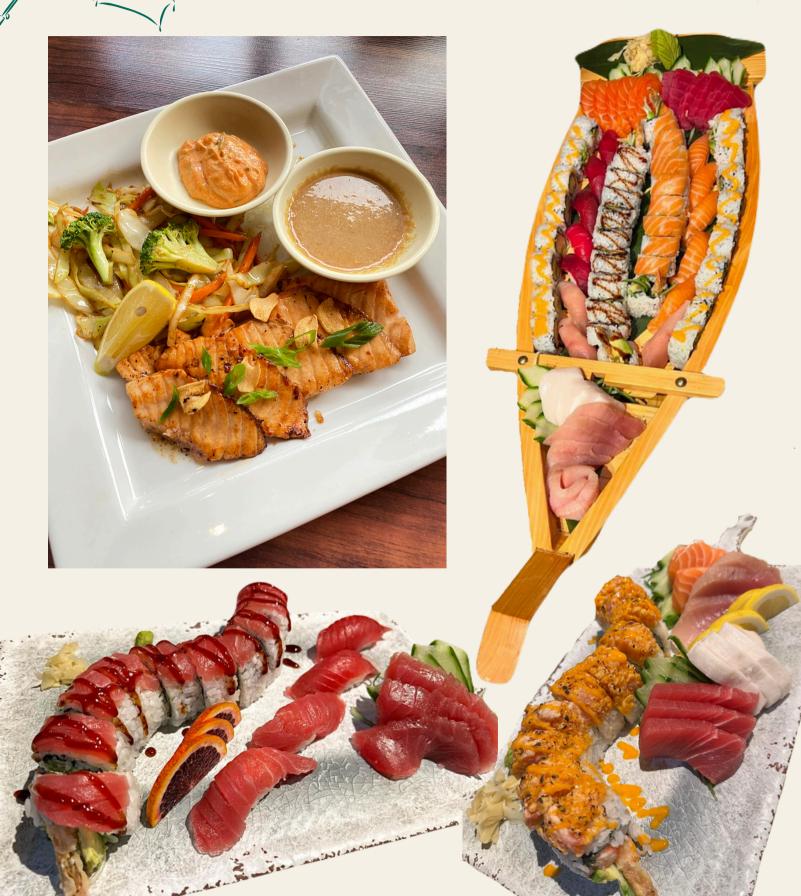

# SPECIAL SUSHI ROLLS

Served as 8 pcs, unless stated otherwise.

|                                                                            | •           |                                                               |                    |
|----------------------------------------------------------------------------|-------------|---------------------------------------------------------------|--------------------|
| LAVA Shrimp katsu, avocado and torched salmon with sweet miso sauce on top | \$16        | VOLCANO Deep fried Crab and avocado roll                      | \$14               |
| TORNADO Salmon, Avocado, crab and tobiko and mayo on to                    | <b>\$16</b> | SPICY TEMPURA  Deep fried Spicy Salmon or Tuna  \$12          | 2   13             |
| <b>DYNAMITE</b> Shrimp tempura, crab, cucumber and avocado                 | \$15        | BOOM DYNAMITE Deep fried Dynamite roll                        | \$16               |
| GREEN CALIFORNIA<br>California roll with avocado on top                    | \$14.5      | WHITE CALIFORNIA California roll with butterfish on top       | \$15               |
| RED CALIFORNIA California roll with red tuna on top                        | \$16        | RAINBOW<br>California roll with assorted fish on top          | \$15               |
| CANADIAN Salmon, asparagus, cucumber, cooked shrimp and avocado            | \$16        | CANADIAN DREAM  Deep fried crab, salmon, cucumber and avocado | \$16               |
| CRUNCH Shrimp tempura, crab and avocado with tempura bits on top           | \$15        | DOUBLE SHRIMP  Dynamite roll with shrimp and avocado on top   | \$17               |
| GREAN DRAGON  Dynamite roll with avocado on top                            | \$16        | WHITE DRAGON  Dynamite roll with butterfish on top            | \$16               |
| RED DRAGON  Dynamite roll with red tuna on top                             | \$18        | ORANGE DRAGON  Dynamite roll with salmon on top               | \$17               |
| BAR DRAGON  Dynamite roll with torched salmon on top                       | \$17        | FIRE DRAGON  Dynamite roll with spicy salmon torched on top   | \$17               |
| BLACK DRAGON  Dynamite roll with BBQ eel on top                            | \$18        | KINGSTON Salmon & dynamite roll and additional salmon on      | <b>\$18</b><br>top |
| LAS VEGAS  Dynamite roll with cream cheese & salmon and red tuna on top    | \$19        | MEDUSA (20 PCS) White, Red, Black and Orange Dragon           | \$33               |

#### A LA CARTE

Nigiri sushi served as 2 pcs, Sashimi served as 3 pcs

| TAMAGO (EGG)                                                                 | \$6             | INARI (BEAN CURD)       | \$6         |
|------------------------------------------------------------------------------|-----------------|-------------------------|-------------|
| KANI (CRABMEAT)                                                              | \$6.5           | EBI (SHRIMP)            | \$7         |
| SALMON                                                                       | \$7.5   \$8     | WHITE TUNA              | \$6.5   \$7 |
| RED TUNA                                                                     | \$8.5   \$9     | ALBACORE TUNA (BC TUNA) | \$8   \$8.5 |
| HAMACHI (YELLOWTAIL)                                                         | \$9   \$10      | UNAGI (BBQ EEL)         | \$8.5   \$9 |
| ABURI MISO BUTTER FISH ( Sweet miso, Torched Butterfish, Tobiko, Nigiri ONLY | NEW ARRIVAL \$9 |                         |             |

#### COMBOS

Served with Miso soup

| SHUROOP COMBO 6 pcs of Sashimi and 6 pcs of Sushi  \$20                                                 | SALMON LOVER \$29 3 pcs of Salmon Sashimi, 4 pcs of Salmon Sushi and 6 pcs of Salmon roll                           |
|---------------------------------------------------------------------------------------------------------|---------------------------------------------------------------------------------------------------------------------|
| WHITE DRAGON COMBO \$36  3 pcs of Butterfish Sashimi, 4 pcs of Butterfish Sushi and a White Dragon roll | ORANGE DRAGON COMBO \$37  3 pcs of salmon sashimi, 4 pcs of salmon sushi and a Orange Dragon roll                   |
| RED DRAGON COMBO  3 pcs of Red tuna Sashimi, 4 pcs of Red tuna Sushi and a Red Dragon roll  \$38        | BLACK DRAGON COMBO \$38 3 pcs of BBQ eel sashimi, 4 pcs of BBQ eel sushi and a Black Dragon roll                    |
| SUSHI COMBO (30 PCS) Serves 2 people. Chef's choice of assorted fish, Nigiri and Maki sushi  \$40       | SASHIMI & SUSHI COMBO (30 PCS) \$45 Serves 2 people. Chef's choice of assorted fish, Sashimi, Nigiri and Maki sushi |
| SASHIMI COMBO (20 [PCS) Chef's choice of assorted fish  \$34                                            | SUSHI AND MAKI COMBO (16 PCS) \$23 Chef's choice of assorted fish                                                   |
| SASHIMI & MAKI COMBO (18 [PCS) \$25 Chef's choice of assorted fish                                      |                                                                                                                     |

# PARTY PLATTERS

| SMALL MAKI (38 PCS)            | \$42 | MEDIUM MAKI                     | \$55 |
|--------------------------------|------|---------------------------------|------|
| SMALL SUSHI & MAKI (25 PCS)    | \$32 | MEDIUM SUSHI & MAKI (40 PCS)    | \$50 |
| SMALL SASHIMI (25 PCS)         | \$36 | MEDIUM SASHIMI (40 PCS)         | \$56 |
| SMALL SASHIMI & SUSHI (30 PCS) | \$42 | MEDIUM SASHIMI & SUSHI (50 PCS) | \$67 |