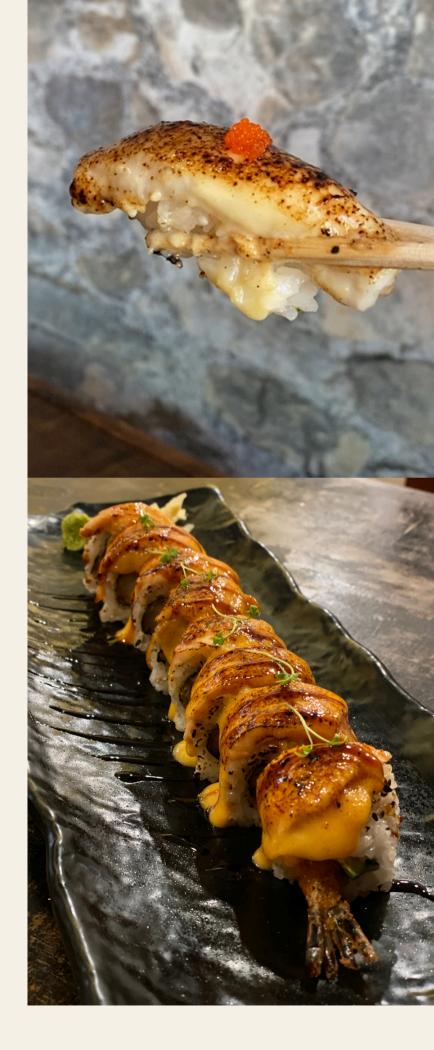

# SPECIAL SUSHI ROLLS

Served as 8 pcs, unless stated otherwise.

|                                                                            | •           |                                                               |                    |
|----------------------------------------------------------------------------|-------------|---------------------------------------------------------------|--------------------|
| LAVA Shrimp katsu, avocado and torched salmon with sweet miso sauce on top | \$16        | VOLCANO Deep fried Crab and avocado roll                      | \$14               |
| TORNADO Salmon, Avocado, crab and tobiko and mayo on to                    | <b>\$16</b> | SPICY TEMPURA  Deep fried Spicy Salmon or Tuna  \$12          | 2   13             |
| <b>DYNAMITE</b> Shrimp tempura, crab, cucumber and avocado                 | \$15        | BOOM DYNAMITE Deep fried Dynamite roll                        | \$16               |
| GREEN CALIFORNIA<br>California roll with avocado on top                    | \$14.5      | WHITE CALIFORNIA California roll with butterfish on top       | \$15               |
| RED CALIFORNIA California roll with red tuna on top                        | \$16        | RAINBOW<br>California roll with assorted fish on top          | \$15               |
| CANADIAN Salmon, asparagus, cucumber, cooked shrimp and avocado            | \$16        | CANADIAN DREAM  Deep fried crab, salmon, cucumber and avocado | \$16               |
| CRUNCH Shrimp tempura, crab and avocado with tempura bits on top           | \$15        | DOUBLE SHRIMP  Dynamite roll with shrimp and avocado on top   | \$17               |
| GREAN DRAGON  Dynamite roll with avocado on top                            | \$16        | WHITE DRAGON  Dynamite roll with butterfish on top            | \$16               |
| RED DRAGON  Dynamite roll with red tuna on top                             | \$18        | ORANGE DRAGON  Dynamite roll with salmon on top               | \$17               |
| BAR DRAGON  Dynamite roll with torched salmon on top                       | \$17        | FIRE DRAGON  Dynamite roll with spicy salmon torched on top   | \$17               |
| BLACK DRAGON  Dynamite roll with BBQ eel on top                            | \$18        | KINGSTON Salmon & dynamite roll and additional salmon on      | <b>\$18</b><br>top |
| LAS VEGAS  Dynamite roll with cream cheese & salmon and red tuna on top    | \$19        | MEDUSA (20 PCS) White, Red, Black and Orange Dragon           | \$33               |