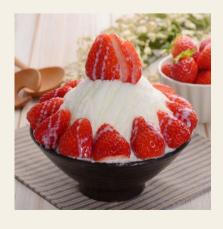

#### KOREAN BINGSU

Serve with milk based ice flakes, ice cream, almonds and sprinkles 3 sizes; Small, Regula or Large

| SHUROOP | \$13 | \$16 | \$18 |
|---------|------|------|------|
|---------|------|------|------|

Mango, strawberry, blueberry

CHOCOLATE \$10 | \$14 | \$16

\$10 | \$14 | \$16

\$10 | \$14 | \$16

MANGO \$10 | \$14 | \$16

RED BEAN \$12 | \$15 | \$17

MATCHA \$12 | \$15 | \$17